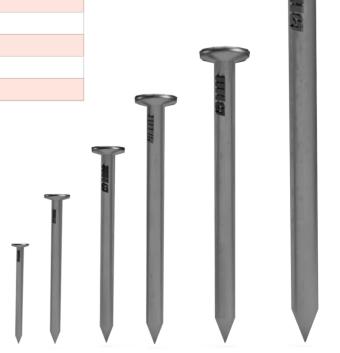

#### **PRODUCT RANGE**

| Size ( Inch) | Wire Size mm |
|--------------|--------------|
| 1"           | 2mm          |
| 1.5"         | 2.30mm       |
| 2"           | 2.60mm       |
| 2.5"         | 3.25mm       |
| 3"           | 3.60mm       |
| 4"           | 4.0mm        |