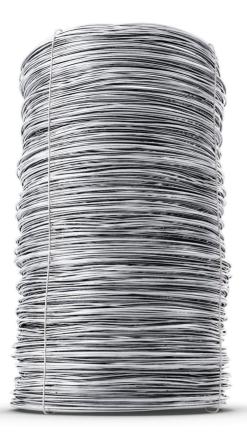

## **HII WIRON** GI HEAVY

HII Wiron is a GI wire that is corrosion-resistant and has high tensile strength, making it ideal for use in the earthing system. They are commonly used in industrial and commercial buildings, power plants and substations to protect equipment and people from electrical hazards.

Get the strongest and toughest wire with HII's Galvanized Iron (GI) heavy wire. This wire can handle really tough situations & it won't get rusty or damaged easily. Whether you're using it for building stuff, in factories, or on farms, HII's GI heavy wire is the smartest pick for a wire that lasts a long time and works well.