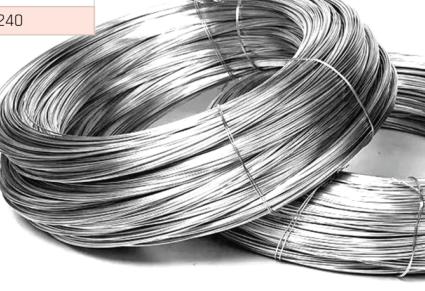

## **HII WIRON** GI HEAVY

HII Wiron is a GI wire that is corrosion-resistant and has high tensile strength, making it ideal for use in the earthing system. They are commonly used in industrial and commercial buildings, power plants and substations to protect equipment and people from electrical hazards.

Get the strongest and toughest wire with HII's Galvanized Iron (GI) heavy wire. This wire can handle really tough situations & it won't get rusty or damaged easily. Whether you're using it for building stuff, in factories, or on farms, HII's GI heavy wire is the smartest pick for a wire that lasts a long time and works well.