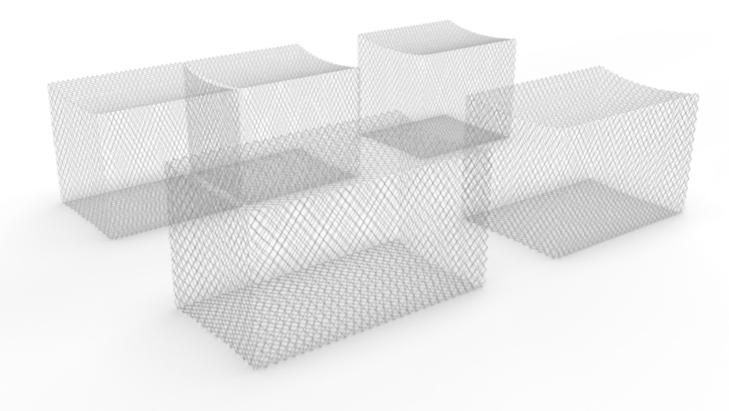

### **PRODUCT RANGE**

| Gabion Size ( mtrs) | Partition Size (mtr) | No of Pcs/Partitions | Total SQM of Box | Weight of Gabion Box (Kgs) | No of Pieces in<br>Bundle | Total SQM /<br>Bundle | Total Weight /<br>Bundle (kgs) |
|---------------------|----------------------|----------------------|------------------|----------------------------|---------------------------|-----------------------|--------------------------------|
| L1.5xW1xH1          | 1X1                  | 2                    | 8                | 14                         | 30                        | 240                   | 420                            |
| L2xW1xH0.5          | 1X0.5                | 3                    | 7.5              | 7.50                       | 30                        | 225                   | 225                            |
| L2xW1xH1            | 1X1                  | 3                    | 11               | 18.70                      | 30                        | 330                   | 561                            |
| L3xW1.5xH0.5        | 1.5X0.5              | 4                    | 15               | 25.5                       | 15                        | 225                   | 383                            |
| L3xW1.5xH1          | 1.5X1                | 4                    | 21               | 34.5                       | 15                        | 315                   | 517.6                          |
| L3xW1xH0.5          | 1X0.5                | 4                    | 11               | 18.8                       | 20                        | 220                   | 376                            |
| L3xW1xH1            | 1X1                  | 4                    | 16               | 26.5                       | 15                        | 240                   | 397                            |
| L3xW2xH1            | 2X1                  | 4                    | 26               | 42.9                       | 10                        | 390                   | 429                            |
| L4xW1xH1            | 1X1                  | 5                    | 21               | 34.4                       | 15                        | 315                   | 516                            |