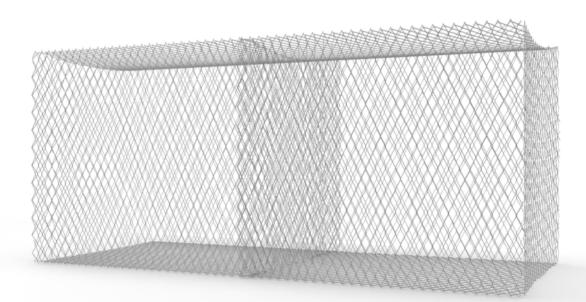

## **HII DARO PAKAD - GABION**

HII Daro Pakad Gabions are rectangular baskets fabricated from a hexagonal mesh of heavily galvanized steel wire. The baskets are filled with rock and stacked atop one another to form a gravity- type wall.

Our special boxes called gabion boxes are built super tough to handle Nepal's rough land. They're made from really strong materials and are great for making strong walls, stopping erosion, and doing other tough jobs in Nepal's tricky terrain.